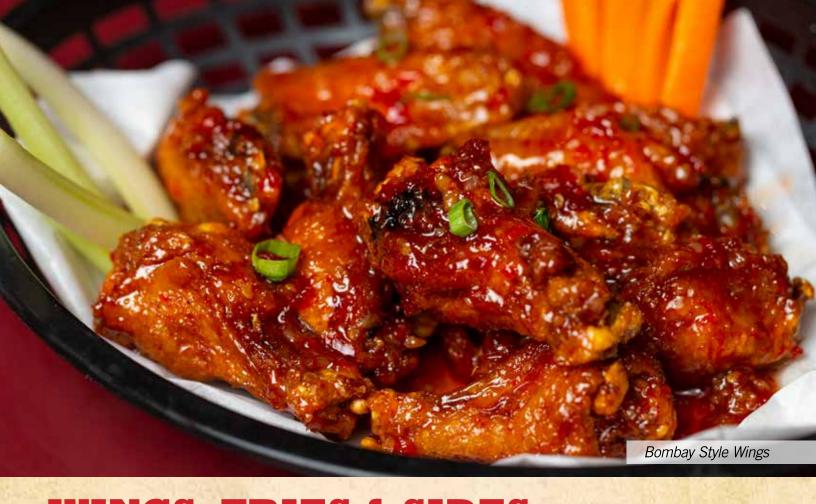

| WINGS, FRIES & SIDES                                                                                                                                                                               |
|----------------------------------------------------------------------------------------------------------------------------------------------------------------------------------------------------|
| Five Star Fries                                                                                                                                                                                    |
| A Cavalry favorite. Your choice of crispy shoestring or steak fries, loaded with tender steak bites,                                                                                               |
| jalapeño cheese sauce and Pico de Gallo.                                                                                                                                                           |
| 12 Jumbo Chicken Wings                                                                                                                                                                             |
| spicy) or BBQ sauce. Served with your choice of Ranch or Blue Cheese.                                                                                                                              |
| Chicken Tenders with French Fries                                                                                                                                                                  |
| Served plain or tossed in BBQ or Buffalo sauce.                                                                                                                                                    |
| Bonanza Onion Ring Tower                                                                                                                                                                           |
| French Fries, Steak Fries, Garlic Fries or Curly Fries\$4.95                                                                                                                                       |
| Garlic Bread                                                                                                                                                                                       |
|                                                                                                                                                                                                    |
| SOUP & SALAD                                                                                                                                                                                       |
| Fresh Homemade Soup of the Day                                                                                                                                                                     |
| Cup                                                                                                                                                                                                |
| Bowl\$5.95                                                                                                                                                                                         |
| Soup and Salad\$7.95                                                                                                                                                                               |
| A bowl of our homemade soup served with a garden green salad and your choice of dressing. Served                                                                                                   |
| with a dinner roll and butter.  Soup and Sandwich                                                                                                                                                  |
| A cup of our homemade soup served with a half of a ham & cheese sandwich.                                                                                                                          |
| House Green Salad                                                                                                                                                                                  |
| Chicken or Shrimp Caesar Salad                                                                                                                                                                     |
| Romaine lettuce with your choice of chicken or shrimp, croutons and freshly grated Parmesan cheese.                                                                                                |
| Tossed in a tangy Caesar dressing and served with warm garlic bread.                                                                                                                               |
| Blackened                                                                                                                                                                                          |
| Plain Caesar Salad\$11.95                                                                                                                                                                          |
| Southwest Chicken Salad                                                                                                                                                                            |
| Garden greens, diced tomatoes, olives, cucumbers, onions, corn, red and green peppers, Mexican cheese and chicken. Tossed with Cilantro Lime dressing and topped with tortilla strips and avocado. |
| Loco Salad                                                                                                                                                                                         |
| 12 inch flour taco shell cooked to perfection served with your choice of chicken, ground beef or                                                                                                   |
| shredded beef topped with lettuce, tomatoes, black olives, sour cream, guacamole, house salsa and cheese.                                                                                          |