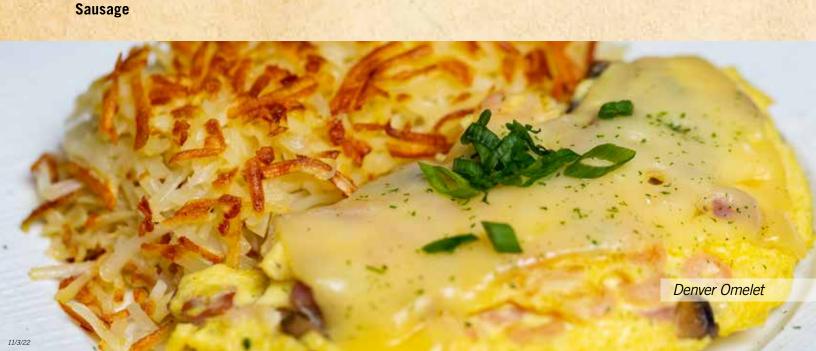

| *Two Eggs, Hash Browns and Toast\$8.95                                                                                                                                                                         |
|----------------------------------------------------------------------------------------------------------------------------------------------------------------------------------------------------------------|
| *Bacon, Link or Patty Sausage, Corned Beef Hash, ½ lb. Ground Sirloin or ½ lb. Ham Steak \$12.95                                                                                                               |
| *½ lb. New York Steak                                                                                                                                                                                          |
| BREAKFAST SPECIALTIES                                                                                                                                                                                          |
| House Cinnamon Roll                                                                                                                                                                                            |
| *Our Famous Jumbo Chicken Fried Steak and Eggs                                                                                                                                                                 |
| Bonanza Breakfast Burrito\$11.95                                                                                                                                                                               |
| Large flour tortilla filled with sausage, scrambled eggs, onions, bell peppers and cheese. Served with your choice of hash browns or home fries.                                                               |
| *Huevos Rancheros                                                                                                                                                                                              |
| Two eggs on cheese-filled corn tortillas with homemade Ranchero sauce, Pico de Gallo and cheese. Served with your choice of rice and beans, hash browns or home fries.                                         |
| *Campfire Breakfast\$13.95                                                                                                                                                                                     |
| Two eggs any style, two bacon strips, two sausage links and ¼ lb ham steak. Served with hash browns or home fries and toast.                                                                                   |
| *Canadian Benedict                                                                                                                                                                                             |
| Two eggs any style, Canadian bacon served on top of an English muffin and covered with Hollandaise sauce.                                                                                                      |
| *Cowboy Skillet                                                                                                                                                                                                |
| Two eggs any style, chorizo, pico de gallo, Jack and Cheddar mix, onions, bell peppers, pinto beans and your choice of hash browns or home fries.                                                              |
| OMELETS                                                                                                                                                                                                        |
| All omelets are prepared with three fresh eggs, served with golden hash browns or home fried potatoes and your choice of toast or an English muffin. Egg substitute available upon request, additional \$1.00. |
| *Denver Omelet                                                                                                                                                                                                 |
| Three egg omelet with ham, green peppers, onions and Cheddar cheese.                                                                                                                                           |
| *Chorizo Omelet\$11.95                                                                                                                                                                                         |
| Three egg omelet with chorizo, spinach, tomato, Jack and Cheddar mix, topped with sliced avocado served with hash browns or home fries.                                                                        |
| *Mediterranean Omelet\$13.95                                                                                                                                                                                   |
| Three egg omelet with shrimp, avocado, tomato, onion, Jack and Cheddar mix topped with Hollandaise sauce.                                                                                                      |
| *Sunrise Omelet                                                                                                                                                                                                |
| Plain three egg omelet. Make it your own with your choice of the following items for an additional \$1.50 each. Avocado, an additional \$2.25.                                                                 |