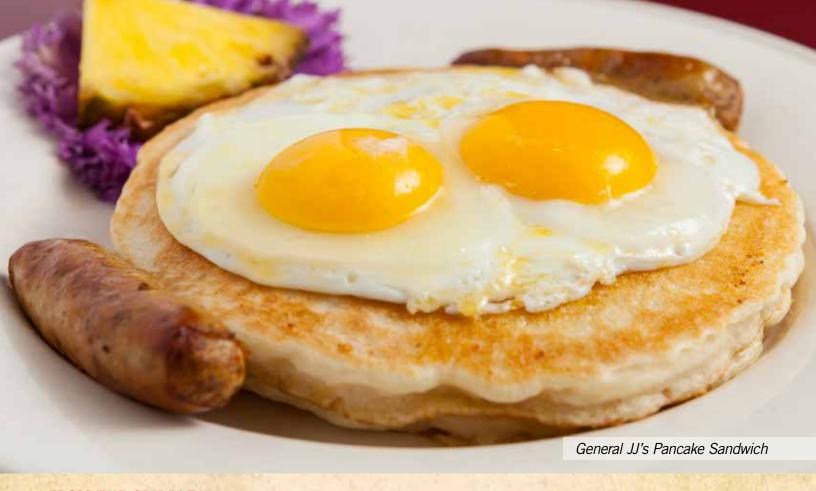

|   | FROM THE GRIDDLE                                                                                                                                                     |
|---|----------------------------------------------------------------------------------------------------------------------------------------------------------------------|
|   | *General JJ's Pancake Sandwich                                                                                                                                       |
|   | Our fluffy short stack with two eggs any style and your choice of two strips of crisp bacon, two links or two sausage patties.                                       |
|   | *French Toast or Waffle Sandwich\$12.95                                                                                                                              |
|   | Two slices of French Toast or one golden brown waffle served with two eggs any style and your choice of two strips of crisp bacon, two links or two sausage patties. |
|   | Short Stack                                                                                                                                                          |
|   | Two large fluffy buttermilk pancakes.                                                                                                                                |
|   | All American French Toast                                                                                                                                            |
|   | Thick sliced "Texas Toast," in our special egg batter and cooked to a golden brown, topped with powdered sugar.                                                      |
|   | Baked Cinnamon French Toast\$10.95                                                                                                                                   |
|   | Thick sliced cinnamon roll in our special egg batter and cooked to a golden brown, topped with powdered sugar.                                                       |
|   | Belgian Waffle                                                                                                                                                       |
|   | Traditional crisp, Belgian style waffle, served with whipped butter and maple syrup.                                                                                 |
|   | Add Strawberry Compote                                                                                                                                               |
| Ų | BISCUITS & GRAVY                                                                                                                                                     |
|   | Two Biscuits and Gravy\$5.95                                                                                                                                         |
|   | Two warm biscuits topped with creamy gravy.                                                                                                                          |
|   | *Biscuits and Gravy Bonanza\$8.95                                                                                                                                    |
|   | Biscuits and gravy, two strips of bacon or two sausage links, one egg and hash browns.                                                                               |
|   | HOT CEREAL                                                                                                                                                           |
|   | Homemade Oatmeal or Cream of Wheat\$5.95                                                                                                                             |
|   | SIDES                                                                                                                                                                |
|   | Hashbrowns or Home Fries                                                                                                                                             |
|   | Two Ham Steaks, Bacon, Sausage or Corned Beef Hash                                                                                                                   |
|   | Chorizo                                                                                                                                                              |
|   | Extra Gravy\$1.50                                                                                                                                                    |
|   | Cottage Cheese                                                                                                                                                       |
|   | Fresh Fruit                                                                                                                                                          |
|   | Toast or Biscuit                                                                                                                                                     |
|   | Bagel & Cream Cheese                                                                                                                                                 |
|   | One Egg\$2.50                                                                                                                                                        |
|   | One Pancake                                                                                                                                                          |