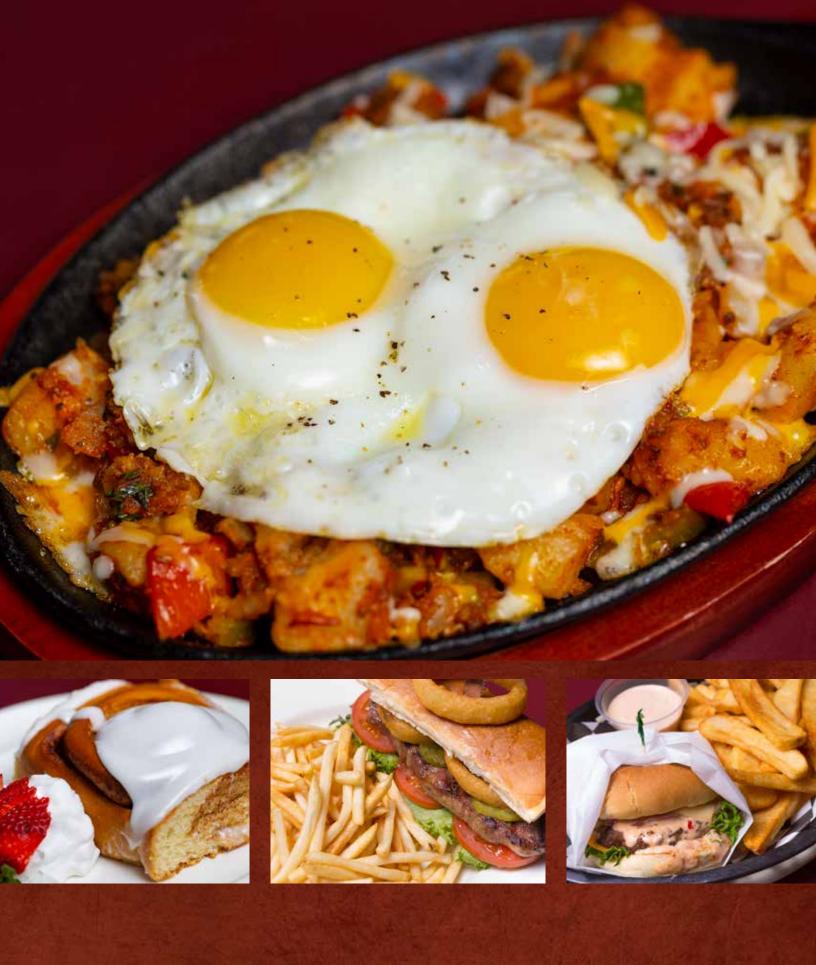

| *Two Eggs, Hash Browns and Toast\$8.95                                                                                                                                                                         |
|----------------------------------------------------------------------------------------------------------------------------------------------------------------------------------------------------------------|
| *Bacon, Link or Patty Sausage, Corned Beef Hash, ½ lb. Ground Sirloin or ½ lb. Ham Steak \$12.95                                                                                                               |
| *½ lb. New York Steak                                                                                                                                                                                          |
| BREAKFAST SPECIALTIES                                                                                                                                                                                          |
| House Cinnamon Roll                                                                                                                                                                                            |
| *Our Famous Jumbo Chicken Fried Steak and Eggs                                                                                                                                                                 |
| Bonanza Breakfast Burrito\$11.95                                                                                                                                                                               |
| Large flour tortilla filled with sausage, scrambled eggs, onions, bell peppers and cheese. Served with your choice of hash browns or home fries.                                                               |
| *Huevos Rancheros                                                                                                                                                                                              |
| Two eggs on cheese-filled corn tortillas with homemade Ranchero sauce, Pico de Gallo and cheese. Served with your choice of rice and beans, hash browns or home fries.                                         |
| *Campfire Breakfast\$13.95                                                                                                                                                                                     |
| Two eggs any style, two bacon strips, two sausage links and ¼ lb ham steak. Served with hash browns or home fries and toast.                                                                                   |
| *Canadian Benedict                                                                                                                                                                                             |
| Two eggs any style, Canadian bacon served on top of an English muffin and covered with Hollandaise sauce.                                                                                                      |
| *Cowboy Skillet                                                                                                                                                                                                |
| Two eggs any style, chorizo, pico de gallo, Jack and Cheddar mix, onions, bell peppers, pinto beans and your choice of hash browns or home fries.                                                              |
| OMELETS                                                                                                                                                                                                        |
| All omelets are prepared with three fresh eggs, served with golden hash browns or home fried potatoes and your choice of toast or an English muffin. Egg substitute available upon request, additional \$1.00. |
| *Denver Omelet                                                                                                                                                                                                 |
| Three egg omelet with ham, green peppers, onions and Cheddar cheese.                                                                                                                                           |
| *Chorizo Omelet\$11.95                                                                                                                                                                                         |
| Three egg omelet with chorizo, spinach, tomato, Jack and Cheddar mix, topped with sliced avocado served with hash browns or home fries.                                                                        |
| *Mediterranean Omelet\$13.95                                                                                                                                                                                   |
| Three egg omelet with shrimp, avocado, tomato, onion, Jack and Cheddar mix topped with Hollandaise sauce.                                                                                                      |
| *Sunrise Omelet                                                                                                                                                                                                |
| Plain three egg omelet. Make it your own with your choice of the following items for an additional \$1.50 each. Avocado, an additional \$2.25.                                                                 |